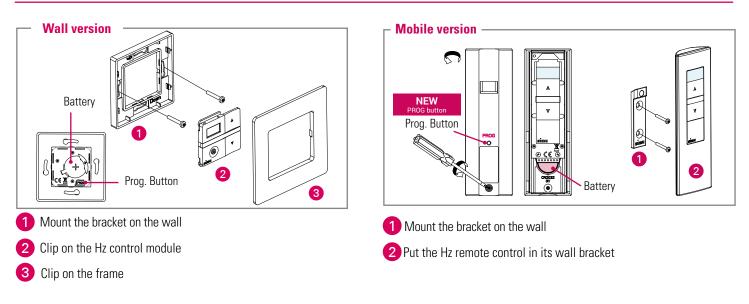

## PROGRAMMING AND ASSEMBLY

A transmitter for every use : choose either a wall version that can be placed where you want or a remote version that's always within easy reach!

**The remote control:** compact, ergonomic and practical, it fits easily in the hand and can also be hung up on the wall thanks to its magnetic bracket.