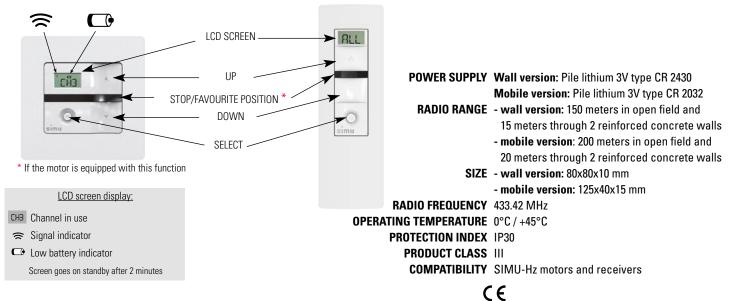

## TECHNICAL CHARACTERISTICS

Clever: the pre-programmed «ALL» channel centralises the 5 recorded channels.

**Practical:** the lcd screen lets you customise each control channel with 2 characters. in addition, a signal appears when the battery level is low.